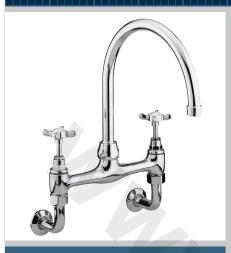

# 1901 Tap Range 1901 Wall Mounted Bridge Sink Mixer Chrome

| Specification                     |                                    |  |  |  |  |
|-----------------------------------|------------------------------------|--|--|--|--|
| Product Type:                     | Kitchen Taps                       |  |  |  |  |
| Main Construction Material:       | Brass                              |  |  |  |  |
| Mount Type:                       | Wall                               |  |  |  |  |
| Handle Type:                      | Crosshead                          |  |  |  |  |
| Connection Inlet:                 | 1/2" BSP                           |  |  |  |  |
| Connection Outlet:                | M24 Flow Straightener              |  |  |  |  |
| Number of Tap Holes:              | 2                                  |  |  |  |  |
| Valve/Cartridge Type:             | 1/2" Ceramic Disc Valve - 1/4 turn |  |  |  |  |
| Plumbing System Requirements:     | Suitable for all plumbing systems  |  |  |  |  |
| Minimum Dynamic Pressure (bar):   | 0.2 bar                            |  |  |  |  |
| Maximum Dynamic Pressure (bar):   | 5 bar                              |  |  |  |  |
| Maximum Hot Water Temperature °C: | 65°C                               |  |  |  |  |
| Maximum Static Pressure (bar):    | 10 bar                             |  |  |  |  |
| Flow Type:                        | Dual                               |  |  |  |  |
| Isolation Included:               | No                                 |  |  |  |  |

#### Features:

- Long life and easy to use 1/4 turn ceramic disc valves
- Metal handles
- Dual flow prevents hot water entering the mains supply

#### **Product Certifications:**

For more products, visit our website: http://www.bristan.com

| Dimensions (measu | rements in mm) |
|-------------------|----------------|
|                   | 325            |
|                   | 250            |
| 420               |                |
| 45 [              | 300            |
| 205               |                |